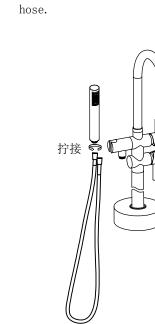

2. The height of your bath should match with the dimension of our free standing faucet.

8. Install the hand shower and shower

horizon