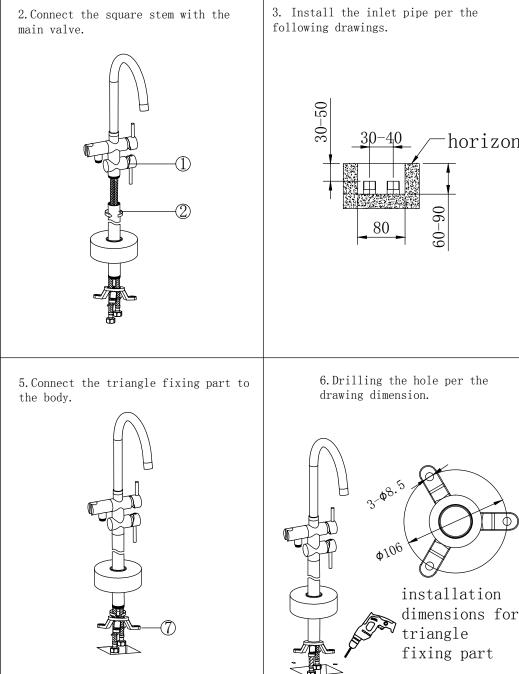

2. The height of your bath should match with the dimension of our free standing faucet.

8. Install the hand shower and shower

horizon