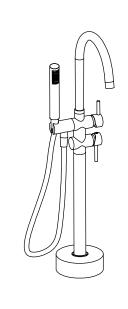

2. The height of your bath should match with the dimension of our free standing faucet.

8. Install the hand shower and shower

horizon