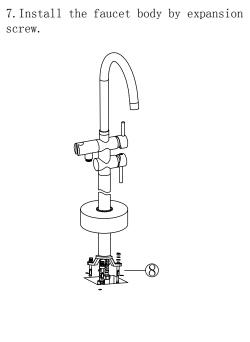

2. The height of your bath should match with the dimension of our free standing faucet.

8. Install the hand shower and shower

horizon