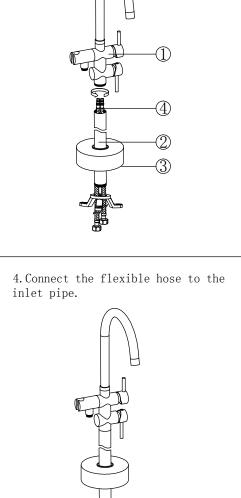

2. The height of your bath should match with the dimension of our free standing faucet.

8. Install the hand shower and shower

horizon