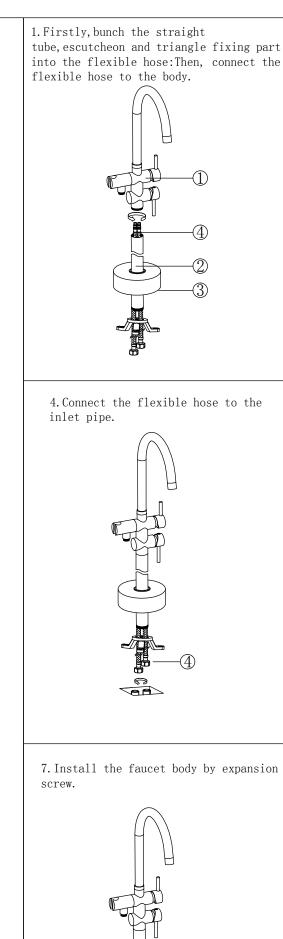

2. The height of your bath should match with the dimension of our free standing faucet.

8. Install the hand shower and shower

horizon