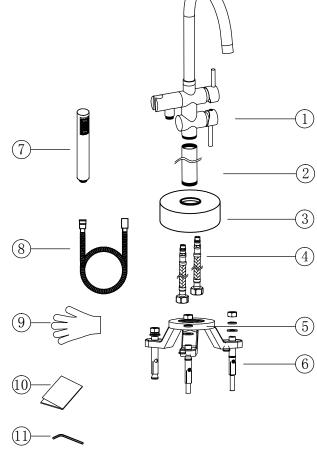

## Free Standing Faucet

1. Pls check the parts carefully according to the standard parts list after you picking out the products. Pls contact with the local distributor if any missing parts. see the drawings as below:

| No. | Name                 | Quantity |
|-----|----------------------|----------|
| 1   | body assembly        | 1        |
| 2   | straight tube        | 1        |
| 3   | escutcheon           | 1        |
| 4   | flexible hose        | 2        |
| 5   | triangle fixing part | 1        |
| 6   | expansion screw      | 3        |
| 7   | hand shower          | 1        |
| 8   | shower hose          | 1        |
| 9   | gloves               | 1        |
| 10  | instructions         | 1        |
| 11  | hexagon screw        | 1        |