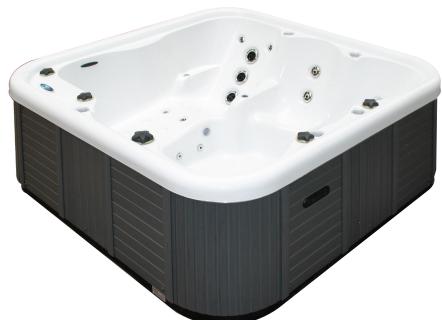

# THE CORSICA DIAMOND

## **SPECIFICATIONS / GENERAL**

| Dimensions L x W x H                 | 232 x 232 x 87 cm   |
|--------------------------------------|---------------------|
| Number of Seats                      | 5                   |
| Number of Loungers                   | 1                   |
| Capacity in Liters                   | 1520                |
| Dry Weight in Kgs                    | 310                 |
| Full Weight in Kgs                   | 1830                |
| Shell Material Artistech® Acrylic    | c with Safety Grip™ |
| Synthetic Maintenance Free Cabinet   | Standard            |
| Removable Side Panels                | 4                   |
| Cabinet Material                     | Standard            |
| Durable Support System               | Standard            |
| Everlast™ Full Floor Support Materia | al Polyester        |
| High Density Urethane Insulation     | Standard            |
|                                      |                     |

#### **WATER SYSTEM**

| Steel 31                         |
|----------------------------------|
| 3                                |
| I                                |
| (I) 50 Square Feet               |
| High-Volume Side Load Skimmer    |
| I                                |
| I                                |
| al, Rotational and Pulsational 7 |
| 9                                |
| 14                               |
| I                                |
|                                  |

### **SPECIAL FEATURES**

| Starbrite Interior LED Light System          | Standard |
|----------------------------------------------|----------|
| Waterfall with LED                           | I        |
| Ozone Sanitation System                      | Standard |
| Ultra Efficient Dual-Wrap Cabinet Insulation | Standard |
| 5/4 Polar Walk-On Cover                      | Standard |
|                                              |          |

## **ELECTRICAL SYSTEM**

| Voltage                    | 220-240      |
|----------------------------|--------------|
| Amperage                   | 16           |
| Full Flow Electric Heater  | 2 kW         |
| Hybrid Heater™             | l kW         |
| 2-Speed Pump WP300-II      | 3 HP         |
| Control System             | Balboa GS100 |
| Light (Multi Color LED)    | Standard     |
| Electrical Topside Control | Balboa VL240 |