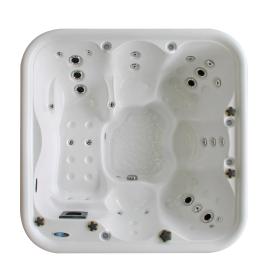

# THE CORSICA DIAMOND

## **SPECIFICATIONS / GENERAL**

| Dimensions L x W x H                 | 232 x 232 x 87 cm   |
|--------------------------------------|---------------------|
| Number of Seats                      | 5                   |
| Number of Loungers                   | 1                   |
| Capacity in Liters                   | 1520                |
| Dry Weight in Kgs                    | 310                 |
| Full Weight in Kgs                   | 1830                |
| Shell Material Artistech® Acrylic    | c with Safety Grip™ |
| Synthetic Maintenance Free Cabinet   | Standard            |
| Removable Side Panels                | 4                   |
| Cabinet Material                     | Standard            |
| Durable Support System               | Standard            |
| Everlast™ Full Floor Support Materia | al Polyester        |
| High Density Urethane Insulation     | Standard            |
|                                      |                     |

#### **WATER SYSTEM**

| Steel 31                         |
|----------------------------------|
| 3                                |
| I                                |
| (I) 50 Square Feet               |
| High-Volume Side Load Skimmer    |
| I                                |
| I                                |
| al, Rotational and Pulsational 7 |
| 9                                |
| 14                               |
| I                                |
|                                  |

### **SPECIAL FEATURES**

| Starbrite Interior LED Light System          | Standard |
|----------------------------------------------|----------|
| Waterfall with LED                           | I        |
| Ozone Sanitation System                      | Standard |
| Ultra Efficient Dual-Wrap Cabinet Insulation | Standard |
| 5/4 Polar Walk-On Cover                      | Standard |
|                                              |          |

## **ELECTRICAL SYSTEM**

| Voltage                    | 220-240      |
|----------------------------|--------------|
| Amperage                   | 16           |
| Full Flow Electric Heater  | 2 kW         |
| Hybrid Heater™             | l kW         |
| 2-Speed Pump WP300-II      | 3 HP         |
| Control System             | Balboa GS100 |
| Light (Multi Color LED)    | Standard     |
| Electrical Topside Control | Balboa VL240 |