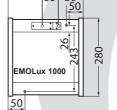

# -270 60 (4) (2) (3) EMOLux 1000

Battery compartment

(D)

**Dimensions** 

## **Specifications:**

Item no.

**EMO**Lux 1000

94.5370

Dimensions LWD app. 270 x 280 x 35 mm

Power supply: 12V 1,8 A 10,8 W Power rating

**EMO**Lux 2000 94.5308

1010 x 280 x 35 mm