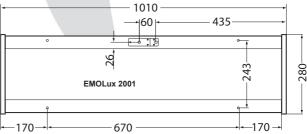

even colour distribution

Delivery includes power adaptor with 4m cable, EU type plug

(7)

(9)

(10)



MADE IN GERMANY

### Remote control unit

#### Functions:

- On / offs (1)
- (2) Resume program (run cycle)
- (3) Pause program (freeze colour)
- (4) Decrease light intensity (dimming)
- (5) Increase light intensity
- (6) Continuous white light
- Continuous yellow light (7)
- Continuous red light (8)
- Continuous green light (9)
- (10)Continuous blue light
- (11)Run colour sequence (cycle) red- yellowgreen-blue at 1 minute per colour rate
- (12)Run colour sequence cycle) red- yellowgreen-blue at 4 minute per colour rate
- (13)Continuous colour rotation cycle redyellow-green-blue
- (14)Sun dawn program

# -270 60 (4) (2) (3) EMOLux 1000



Battery compartment

(D)



**Dimensions** 





## **Specifications:**

Item no.

**EMO**Lux 1000

94.5370

Dimensions LWD app. 270 x 280 x 35 mm

Power supply: 12V 1,8 A 10,8 W Power rating

**EMO**Lux 2000 94.5308

1010 x 280 x 35 mm

520 x 280 x 35 mm 12V 1,8 A

12V 3,6 A 43,2 W

94.5307

**EMO**Lux 2001

21,6 W