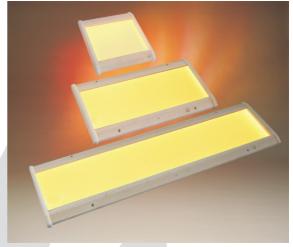

# **Colour light system EMO**LUX

LED-based colour light unit with the colour spectre white, red, yellow, green and blue.

Simple installation and easy servicing.

Flickerfree, seamless colour transitions.

Very intensive, rich colours.

Compact and flat – very low height.

Control with a wireless infrared remote control unit.

Designed for installation on flat surfaces such as a cabin ceiling or walls.

Safety glass for optimal light dispersion and even colour distribution