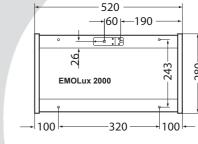

## **Specifications:**

Item no.

**EMO**Lux 1000

94.5370

Dimensions LWD app. 270 x 280 x 35 mm

Power supply: 12V 1,8 A 10,8 W Power rating

**EMO**Lux 2000 94.5308

1010 x 280 x 35 mm