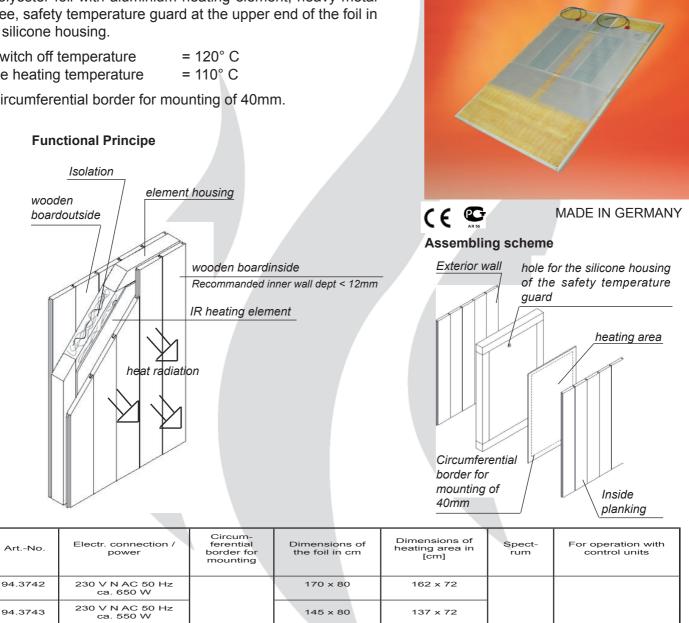

## Assembling of the heating element:

polyester foil with aluminium heating element, heavy metal free, safety temperature guard at the upper end of the foil in a silicone housing.

Switch off temperature = 120° C = 110° C Re heating temperature

Circumferential border for mounting of 40mm.

160 v 60

125 x 60

160 x 40

60 x 30

4 cm

152 x 52

117 x 52