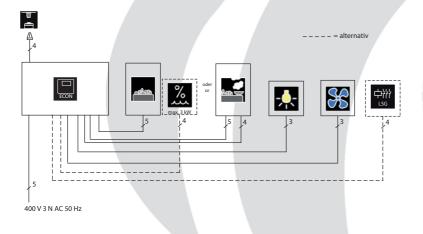

## Sauna control unit ECON H2

## For finnish sauna and humidity operation

Casing: plastic upper and lower part

Control buttons: raised, with epoxy abrasion protection

Display: 65 x 37 mm

Control: digital two-point control
Heating time shut-off: 6 hours 12 hours
Humidity control: proportional to time

Reheating: 30 mins after humidity program

Water level monitoring: automatic shut down after 2 mins lack

of water

Temperature and humidity preselection, Time preselection 24 h in real time, Life-guard, Child lock, fault signalling, connection for cabin light and fan. Safety temperature limiter 142 °C.



C € IP x4

MADE IN GERMANY

## **Connection diagram**





## Mounting the sensor

|       | in cabines |           |  |  |  |
|-------|------------|-----------|--|--|--|
| 20 cm | <2x2m      | > 2 x 2 m |  |  |  |

| Art. No. | electr.<br>Connection /<br>capacity                                                                                  | Connection<br>for power<br>switch gear | Time<br>preselection | Temperature control range in sauna operation | Heating time shut-off | Humidity<br>control                       | Temperature control rande in humidity operation |                          | Switching on/<br>off ventilator |              | Environmental temperatutes | Weight without package approx. |
|----------|----------------------------------------------------------------------------------------------------------------------|---------