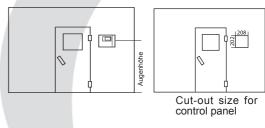

## Mounting the sensor

|       | in cabines |           |  |  |  |
|-------|------------|-----------|--|--|--|
| 20 cm | <2x2m      | > 2 x 2 m |  |  |  |

| Art. No. | electr.<br>Connection /<br>capacity                                                                                  | Connection<br>for power<br>switch gear | Time<br>preselection | Temperature control range in sauna operation | Heating time shut-off | Humidity<br>control                       | Temperature control rande in humidity operation |                          | Switching on/<br>off ventilator |              | Environmental temperatutes | Weight without package approx. |
|----------|----------------------------------------------------------------------------------------------------------------------|----------------------------------------|----------------------|----------------------------------------------|-----------------------|-------------------------------------------|-------------------------------------------------|--------------------------|---------------------------------|--------------|----------------------------|--------------------------------|
| 94.5205  | 00 V 3N AC<br>50 Hz max.<br>9 kW ohm<br>resistive<br>load<br>in humidity<br>operation<br>6 kW +<br>vaporizer<br>3 kW | yes                                    | 24 h<br>in real time | 30 - 115° C                                  | 6 h<br>12 h           | proportional<br>to timt from<br>0 - 100 % | 30 - 70° C                                      | max 100 W<br>max. 500 mA | max. 100 W<br>max. 500 mA       | 22 / 25 /5,8 | -10 to +40° C              | 1,0 kg                         |